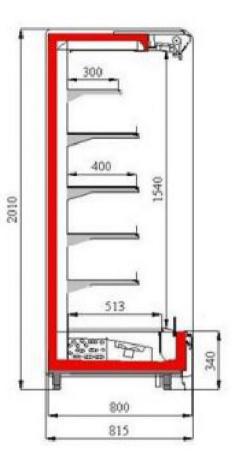

Office: **08434 87 87 75** Mob: **07849 595 238** CALL TO ARRANGE YOUR FREE SITE VISIT TODAY

Remote Refrigeration Multidecks

Our remote multideck cabinets are supplied with a low noise condensing unit. Any prices quoted **include delivery, and installation**. Also included is a standard **12 month parts & labour warranty**. (UK only - excludes Ireland) Please call for more information.

- Base shelf plus 5 upper adjustable shelves
- Continuous lengths available from 2500mm up to 8000mm
- Depths available 700mm and 800mm
- Pearl white with plain, mirrored or glass end panels
- Night lights and night blinds fully fitted
- Less to run than integral refrigeration cabinets