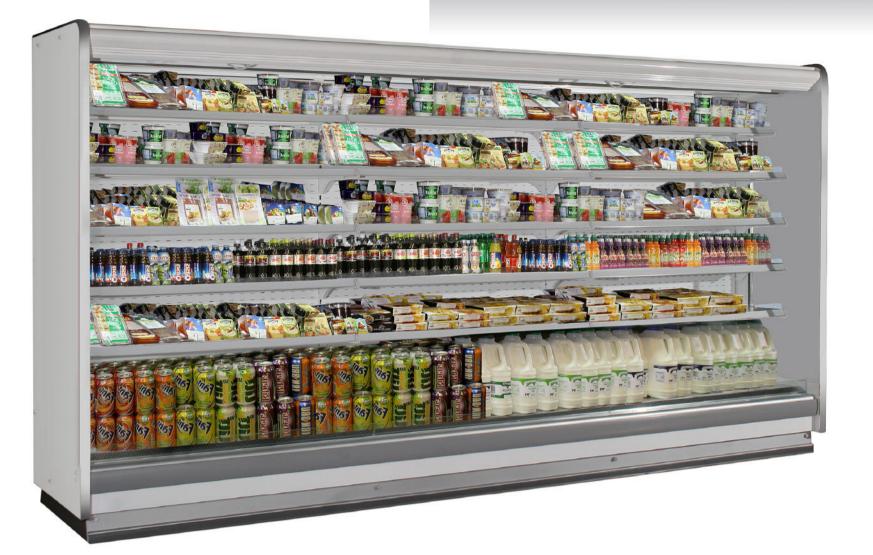

Office: **08434 87 87 75** Mob: **07849 595 238** CALL TO ARRANGE YOUR FREE SITE VISIT TODAY

Remote Refrigeration Multidecks

Our remote multideck cabinets are supplied with a low noise condensing unit. Any prices quoted **include delivery, and installation**. Also included is a standard **12 month parts & labour warranty**. (UK only - excludes Ireland) Please call for more information.

- Base shelf plus 5 upper adjustable shelves
- Continuous lengths available from 2500mm up to 8000mm
- Depths available 700mm and 800mm
- Pearl white with plain, mirrored or glass end panels
- Night lights and night blinds fully fitted
- Less to run than integral refrigeration cabinets